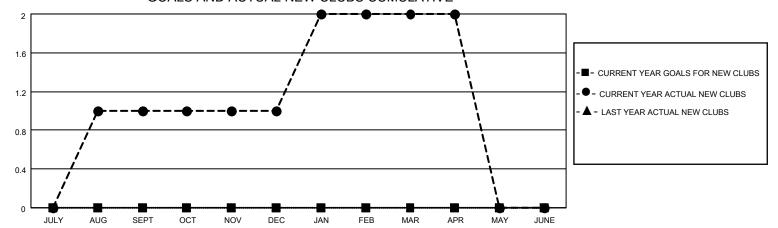

### GOALS AND ACTUAL NEW CLUBS CUMULATIVE

## District 22 D

| Clubs                 |               |           |               | Members               |                        |                         |                                                    |
|-----------------------|---------------|-----------|---------------|-----------------------|------------------------|-------------------------|----------------------------------------------------|
| RESULTS FOR 2022-2023 |               |           |               | RESULTS FOR 2022-2023 |                        |                         |                                                    |
| QUARTER               | NEW CLUB GOAL | NEW CLUBS | DROPPED CLUBS | QUARTER MEM           | BER GROWTH NET<br>GOAL | MEMBER GROWTH<br>ACTUAL | DROPPED<br>MEMBERS ACTUAL<br>(including transfers) |
| JULY/AUG/SEPT         | 0             | 1         | 0             | JULY/AUG/SEPT         | 0                      | 52                      | 27                                                 |
| OCT/NOV/DEC           | 0             | 0         | 0             | OCT/NOV/DEC           | 0                      | 52                      | 40                                                 |
| JAN/FEB/MAR           | 0             | 1         | 0             | JAN/FEB/MAR           | 0                      | 104                     | 37                                                 |
| APR/MAY/JUNE          | 0             | 0         | 0             | APR/MAY/JUNE          | 0                      | 20                      | 3                                                  |