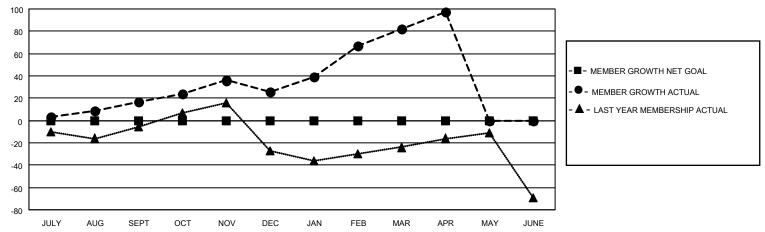

#### GOALS AND ACTUAL MEMBERS CUMULATIVE

| DROPPED CLUBS: 0 |     | 19 CLUBS OF 35 ADDED 1 OR<br>MORE NEW MEMBERS | GENDER DISTRIBUTION                 |              |  |
|------------------|-----|-----------------------------------------------|-------------------------------------|--------------|--|
|                  |     | WORE NEW MEMBERS                              | MALE                                | 731 (58.62%) |  |
|                  |     |                                               | FEMALE                              | 516 (41.38%) |  |
| DROPPED MEMBERS  |     |                                               | NON BINARY                          | 0 (0.00%)    |  |
|                  |     |                                               | PREFER NOT TO ANSWER                | 0 (0.00%)    |  |
| DECEASED         | 12  |                                               |                                     |              |  |
| CLUB CANCELLED   | 0   | CLICK HERE FOR CUMULATIVE                     | TOTAL FAMILY UNIT MEMBERS 224       |              |  |
| OTHER            | 95  | MEMBERSHIP DATA                               |                                     |              |  |
| TOTAL            | 107 |                                               | FAMILY MEMBERS PAYING HALF DUES 115 |              |  |
|                  |     |                                               |                                     |              |  |

## District 22 D

| Clubs                 |               |           |               | Members               |                        |                         |                                                    |
|-----------------------|---------------|-----------|---------------|-----------------------|------------------------|-------------------------|----------------------------------------------------|
| RESULTS FOR 2022-2023 |               |           |               | RESULTS FOR 2022-2023 |                        |                         |                                                    |
| QUARTER               | NEW CLUB GOAL | NEW CLUBS | DROPPED CLUBS | QUARTER MEM           | BER GROWTH NET<br>GOAL | MEMBER GROWTH<br>ACTUAL | DROPPED<br>MEMBERS ACTUAL<br>(including transfers) |
| JULY/AUG/SEPT         | 0             | 1         | 0             | JULY/AUG/SEPT         | 0                      | 52                      | 27                                                 |
| OCT/NOV/DEC           | 0             | 0         | 0             | OCT/NOV/DEC           | 0                      | 52                      | 40                                                 |
| JAN/FEB/MAR           | 0             | 1         | 0             | JAN/FEB/MAR           | 0                      | 104                     | 37                                                 |
| APR/MAY/JUNE          | 0             | 0         | 0             | APR/MAY/JUNE          | 0                      | 20                      | 3                                                  |